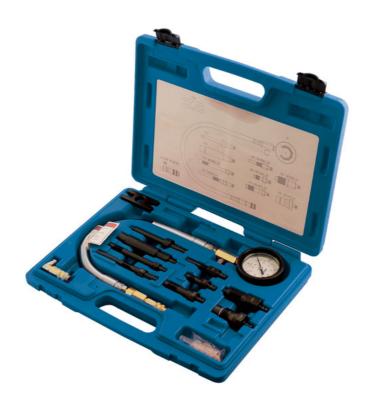

## **Compression Tester - Diesel Engines**

The Laser Diesel Engine Compression Test Kit is a comprehensive tool kit for checking the condition of diesel engines on most cars and small boats fitted with diesel engines. It tests for compression loss resulting from worn valves and valve seats, valve guides, piston rings, cylinder head and gasket seals.

## **Additional Information**

- Applications include: BMW, Citroën, Dacia, Daihatsu, Fiat, Ford, Isuzu, Land Rover, Leyland DAF, Mazda, Mercedes-Benz, Mitsubishi, Nissan, Opel, Peugeot, Renault, Rover, Seat, Toyota, Vauxhall, Volkswagen and Volvo.
- Dual scale pressure gauge: 0 1000psi (0-70 bar) with quick release connection system.
- · Dummy injectors, seal and washer set, 90 degree elbow and clamp plate.
- M10, M12 and M14 glow plug adaptors plus an M20 diesel injector adaptor.
- M9 adaptor available separately please see Laser Part No. 5746.